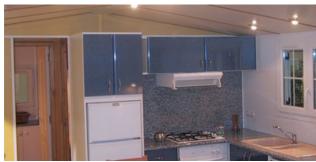

## Living room:

- Fully equipped kitchen
- 4 ring gas cooker / oven, cooker hood
- double sink
- fridge / freezer, microwave oven
- dishwasher, washing machine
- table, chairs.
- L shaped sofa
- radio / cd player
- air-conditioning COLD / HOT
- Shower room
- Separate WC