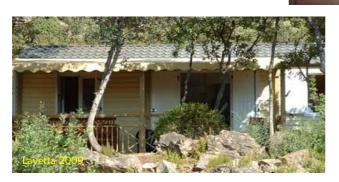

# <u>Comtesse</u> 3 bedrooms For 6 persons air-conditioning.

The largest of our mobile-homes, the three bedroom Comtesse has been built to the highest specifications, luxury kitchen with dishwasher and washing machine, large lounge area with freestanding sofa, CD/ radio, deluxe shower cubicle, Closing shutters, Covered wooden terrace

#### Bedroom 3:

- 2 single beds with slatted bases
- (80 cm by 190 cm).

All bedrooms have a wardrobe with mirror, and storage cupboards beside and above the bed.

With picnic-table, Outside gas barbecue

On a more secluded plot with sea views