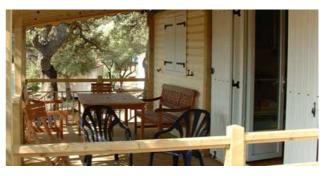

# <u>Comtesse</u> 3 bedrooms For 6 persons air-conditioning.

The largest of our mobile-homes, the three bedroom Comtesse has been built to the highest specifications, luxury kitchen with dishwasher and washing machine, large lounge area with freestanding sofa, CD/ radio, deluxe shower cubicle, Closing shutters, Covered wooden terrace

## Living room:

- Fully equipped kitchen
- 4 ring gas cooker / oven, cooker hood
- double sink
- fridge / freezer, microwave oven
- dishwasher, washing machine
- table, chairs.
- L shaped sofa
- radio / cd player
- air-conditioning COLD / HOT
- Shower room
- Separate WC