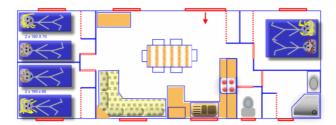

# <u>Comtesse</u> 3 bedrooms For 6 persons air-conditioning.

The largest of our mobile-homes, the three bedroom Comtesse has been built to the highest specifications, luxury kitchen with dishwasher and washing machine, large lounge area with freestanding sofa, CD/ radio, deluxe shower cubicle, Closing shutters, Covered wooden terrace

## Living room:

- Fully equipped kitchen
- 4 ring gas cooker / oven, cooker hood
- double sink
- fridge / freezer, microwave oven
- dishwasher, washing machine
- table, chairs.
- L shaped sofa
- radio / cd player
- air-conditioning COLD / HOT
- Shower room
- Separate WC

### Master bedroom:

- 1 double bed with slatted base
- (140 cm by 190 cm)

#### Bedroom 2:

- 2 single beds with slatted bases
- (80 cm by 190 cm).

#### Bedroom 3:

- 2 single beds with slatted bases
- (80 cm by 190 cm).

All bedrooms have a wardrobe with mirror, and storage cupboards beside and above the bed.

With picnic-table, Outside gas barbecue

On a more secluded plot with sea views