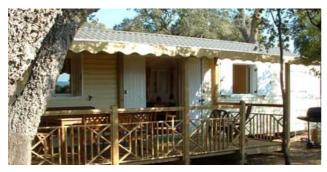

# <u>Comtesse</u> 3 bedrooms For 6 persons air-conditioning.

The largest of our mobile-homes, the three bedroom Comtesse has been built to the highest specifications, luxury kitchen with dishwasher and washing machine, large lounge area with freestanding sofa, CD/ radio, deluxe shower cubicle, Closing shutters, Covered wooden terrace

#### Bedroom 3:

- 2 single beds with slatted bases
- (80 cm by 190 cm).

All bedrooms have a wardrobe with mirror, and storage cupboards beside and above the bed.

With picnic-table, Outside gas barbecue

On a more secluded plot with sea views