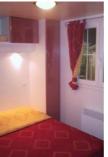

### Master bedroom:

- 1 double bed with slatted base
- (140 cm by 190 cm)

#### Bedroom 2:

- 2 single beds with slatted bases
- (80 cm by 190 cm).

#### Bedroom 3:

- 2 single beds with slatted bases
- (80 cm by 190 cm).

All bedrooms have a wardrobe with mirror, and storage cupboards beside and above the bed.

With picnic-table, Outside gas barbecue

On a more secluded plot with sea views

The single beds can be put together to suit couples